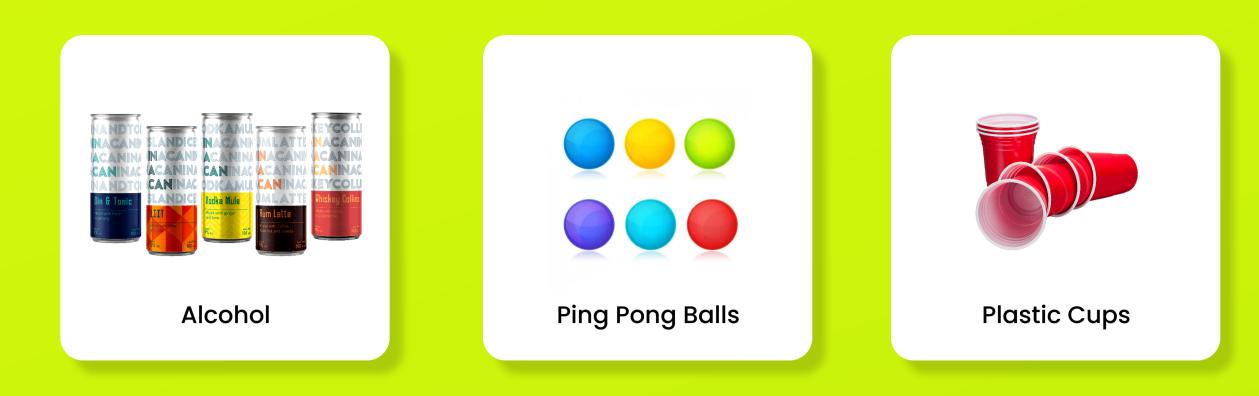

# **PROPS REQUIRED**

# **RULES AND INSTRUCTIONS:**

Divide into two teams and position cups filled with InACan cocktails at each end of a long table.

Arrange the cups in a triangular formation, similar to the setup of Beer Pong. Each team should take turns throwing the ping pong balls.